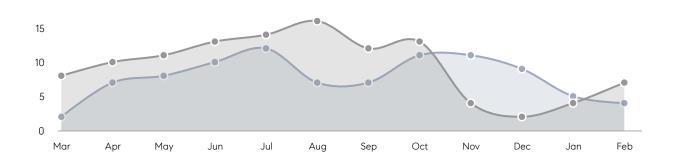

s         | AVERAGE DOM        | 42        | 10        | 320%     |
|                | % OF ASKING PRICE  | 96%       | 105%      |          |
|                | AVERAGE SOLD PRICE | \$666,000 | \$625,000 | 7%       |
|                | # OF CONTRACTS     | 2         | 2         | 0%       |
|                | NEW LISTINGS       | 2         | 3         | -33%     |
| Condo/Co-op/TH | AVERAGE DOM        | -         | -         | -        |
|                | % OF ASKING PRICE  | -         | -         |          |
|                | AVERAGE SOLD PRICE | -         | -         | -        |
|                | # OF CONTRACTS     | 2         | 1         | 100%     |
|                | NEW LISTINGS       | 1         | 3         | -67%     |

# Roseland

### FEBRUARY 2023

### Monthly Inventory





### Contracts By Price Range



### Listings By Price Range



# COMPASS



Compass makes no representations or warranties, express or implied, with respect to future market conditions or prices of residential product at the time the subject property or any competitive property is complete and ready for occupancy or with respect to any report, study, finding, recommendation or other information provided by Compass herein. Moreover, no warranty, express or implied, is made or should be assumed regarding the accuracy, adequacy, completeness, legality, reliability, merchantability or fitness for a particular purpose of any information, in part or whole, contained herein. All material is presented with the understanding that Compass shall not be deemed to provide legal, accounting or other p