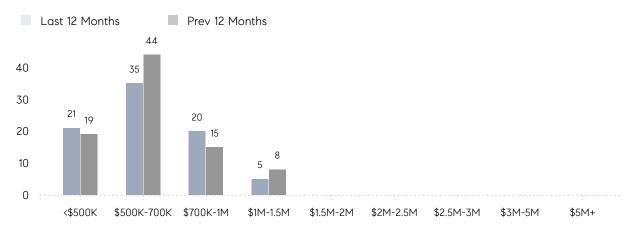

42        | 10        | 320%     |
|                | % OF ASKING PRICE  | 96%       | 105%      |          |
|                | AVERAGE SOLD PRICE | \$666,000 | \$625,000 | 7%       |
|                | # OF CONTRACTS     | 2         | 2         | 0%       |
|                | NEW LISTINGS       | 2         | 3         | -33%     |
| Condo/Co-op/TH | AVERAGE DOM        | -         | -         | -        |
|                | % OF ASKING PRICE  | -         | -         |          |
|                | AVERAGE SOLD PRICE | -         | -         | -        |
|                | # OF CONTRACTS     | 2         | 1         | 100%     |
|                | NEW LISTINGS       | 1         | 3         | -67%     |

# Roseland

### FEBRUARY 2023

### Monthly Inventory





### Contracts By Price Range



### Listings By Price Range



# COMPASS



Compass makes no representations or warranties, express or implied, with respect to future market conditions or prices of residential product at the time the subject property or any competitive property is complete and ready for occupancy or with respect to any report, study, finding, recommendation or other information provided by Compass herein. Moreover, no warranty, express or implied, is made or should be assumed regarding the accuracy, adequacy, completeness, legality, reliability, merchantability or fitness for a particular purpose of any information, in part or whole, contained herein. All material is presented with the understanding that Compass shall not be deemed to provide legal, accounting or other professional services. This is no