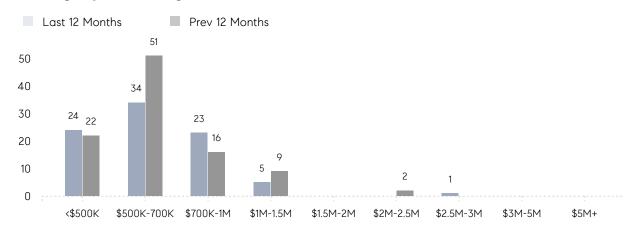

|
|                | % OF ASKING PRICE  | 96%       | 105%      |          |
|                | AVERAGE SOLD PRICE | \$666,000 | \$625,000 | 7%       |
|                | # OF CONTRACTS     | 2         | 2         | 0%       |
|                | NEW LISTINGS       | 2         | 3         | -33%     |
| Condo/Co-op/TH | AVERAGE DOM        | -         | -         | -        |
|                | % OF ASKING PRICE  | -         | -         |          |
|                | AVERAGE SOLD PRICE | -         | -         | -        |
|                | # OF CONTRACTS     | 2         | 1         | 100%     |
|                | NEW LISTINGS       | 1         | 3         | -67%     |

# Roseland

### FEBRUARY 2023

### Monthly Inventory





### Contracts By Price Range



### Listings By Price Range



# COMPASS



Compass makes no representations or warranties, express or implied, with respect to future market conditions or prices of residential product at the time the subject property or any competitive property is complete and ready for occupancy or with respect to any report, study, finding, recommendation or other information provided by Compass herein. Moreover, no warranty, express or implied, is made or should be assumed regarding the accuracy, adequacy, completeness, legality, reliability, merchantability or fitness for a particular purpose of any information, in part or whole, contained herein. All material is presented with the understanding that Compass shall not be deemed to provide legal, accounting or other professional services. This is not intended to solicit the purch